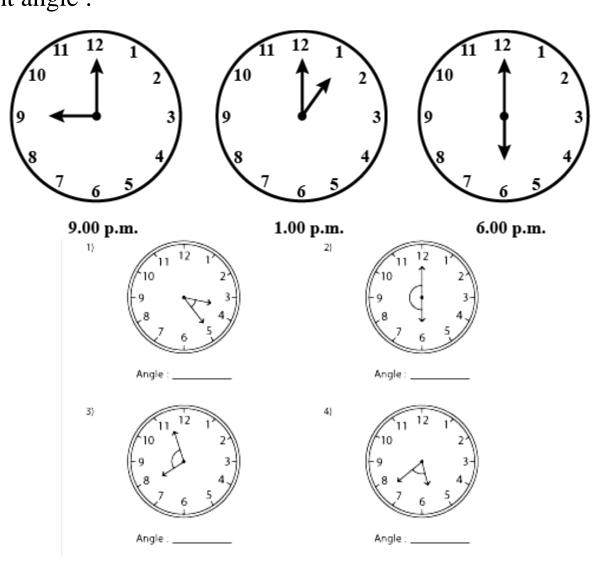

# WRITE ABOUT ANGLES AND DRAW THE HANDS OF THE CLOCK WHEN THEY MAKE RIGHT, ACUTE AND OBTUSE ANGLES (5 IN EACH)

Definition of

Acute angle:

Right angle:

Obtuse angle:

Straight angle: