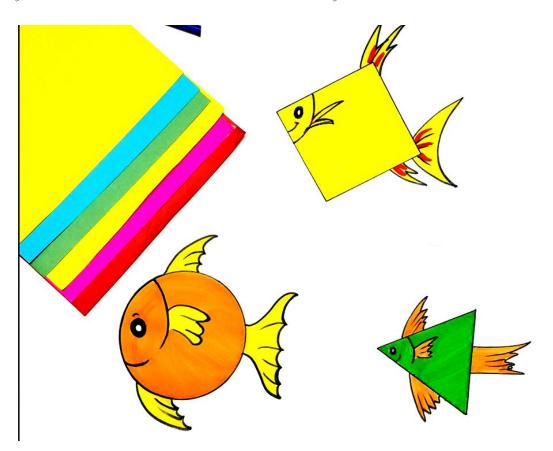

# MAKE DIFFERENT SEA ANIMALS WITH FLUORESCENT PAPER USING BASIC GEOMETRICAL SHAPES