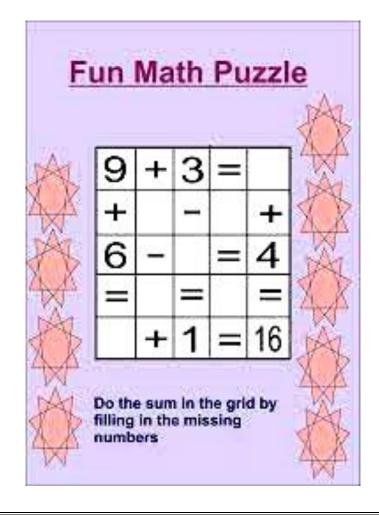

## COLLECT TWO MATH PUZZLES OR SOLVE TWO SUDOKU FROM NEWSPAPER AND PASTE

| 5 | 3 |   |   | 7 |   |   |   |   | 5 | 3 | 4 | 6 | 7 | 8 | 9 | 1 | 2 |
|---|---|---|---|---|---|---|---|---|---|---|---|---|---|---|---|---|---|
| 6 |   |   | 1 | 9 | 5 |   |   |   | 6 | 7 | 2 | 1 | 9 | 5 | 3 | 4 | 8 |
|   | 9 | 8 |   |   |   |   | 6 |   | 1 | 9 | 8 | ന | 4 | 2 | 5 | 6 | 7 |
| 8 |   |   |   | 6 |   |   |   | 3 | 8 | 5 | 9 | 7 | 6 | 1 | 4 | 2 | 3 |
| 4 |   |   | 8 |   | 3 |   |   | 1 | 4 | 2 | 6 | 8 | 5 | 3 | 7 | 9 | 1 |
| 7 |   |   |   | 2 |   |   |   | 6 | 7 | 1 | ന | 9 | 2 | 4 | 8 | 5 | 6 |
|   | 6 |   |   |   |   | 2 | 8 |   | 9 | 6 | 1 | 5 | 3 | 7 | 2 | 8 | 4 |
|   |   |   | 4 | 1 | 9 |   |   | 5 | 2 | 8 | 7 | 4 | 1 | 9 | 6 | 3 | 5 |
|   |   |   |   | 8 |   |   | 7 | 9 | 3 | 4 | 5 | 2 | 8 | 6 | 1 | 7 | 9 |